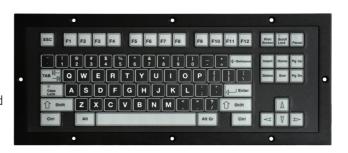

## **PANKSLMU** keyboard

INDUSTRIAL PC KEYBOARD

PANKSLM is an industrial PC keyboard with QWERTY layout, with 84 high quality mechanical keys with tactile perception.

The PC interface is PS2 standard, or USB.

The panel with anodized aluminum seal and the thermoformed polycarbonate membrane can be used in tight environments.